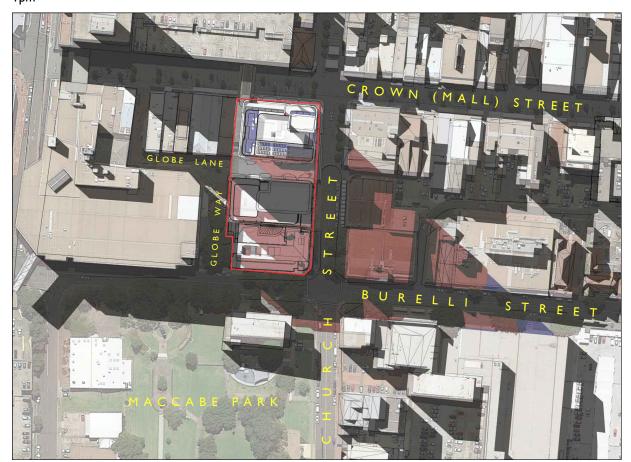

## LEGEND

SHADOWS CAST FROM EXISTING BUILDINGS

INDICATES SHADOW CAST FROM PERMISSIBLE ENVELOPE OF BUILDING

INDICATES SHADOW CAST FROM ENVELOPE OF BUILDING ABOVE PERMISSIBLE HEIGHT

| Project                       |  |
|-------------------------------|--|
| PROPOSED 3-STAGE MIXED USE    |  |
| DEVELOPMENT COMPRISING OF     |  |
| HOTEL, OFFICE, MOTEL AND CLUB |  |
| OVER BASEMENT PARKING         |  |
| for                           |  |
| 71 CROWN PTY LTD              |  |
|                               |  |

at 80-82 CHURCH &163-171CROWN ST WOLLONGONG

| scale                         | NTS          |    |    |      |     |   |  |
|-------------------------------|--------------|----|----|------|-----|---|--|
| date                          | OCTOBER 2024 |    |    |      |     |   |  |
| drawn                         | LGD          | SJ | HR | chkd | ADM |   |  |
| drawing                       |              |    |    |      |     |   |  |
| DEVELOPMENT APPLICATION       |              |    |    |      |     |   |  |
| SHADOW ANALYSIS 01            |              |    |    |      |     |   |  |
| Project No. Drawing No. issue |              |    |    |      |     |   |  |
| 202 I                         | -15          |    |    | A-4( | )   | D |  |