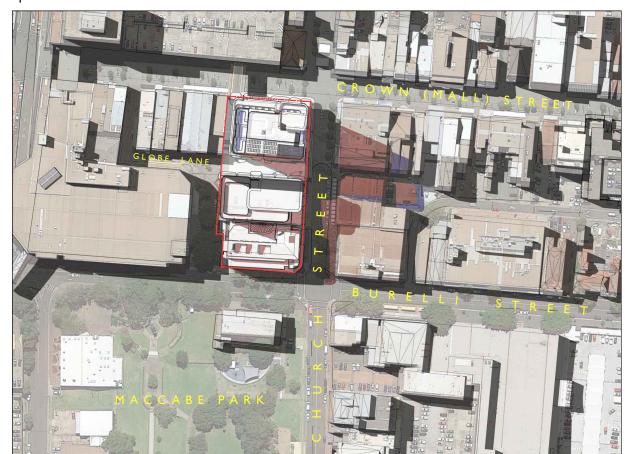

## LEGEND

SHADOWS CAST FROM EXISTING BUILDINGS

INDICATES SHADOW CAST FROM PERMISSIBLE ENVELOPE OF BUILDING

INDICATES SHADOW CAST FROM ENVELOPE OF BUILDING ABOVE PERMISSIBLE HEIGHT

| Project<br>PROPOSED 3-STAGE MIXED USE<br>DEVELOPMENT COMPRISING OF<br>HOTEL, OFFICE, MOTEL AND CLUB<br>OVER BASEMENT PARKING | sc<br>da<br>dr<br>dr<br>dr |
|------------------------------------------------------------------------------------------------------------------------------|----------------------------|
| for<br>171 CROWN PTY LTD<br>at<br>80-82 CHURCH &163-171CROWN ST<br>WOLLONGONG                                                | D<br>S<br>Pr<br>2          |

| scale                         | NTS     |     |      |      |       |   |  |  |
|-------------------------------|---------|-----|------|------|-------|---|--|--|
| date                          | OCTO    | OBE | R 20 | )24  |       |   |  |  |
| drawn                         | LGD     | SJ  | HR   | chkd | ADM   |   |  |  |
| drawing                       | drawing |     |      |      |       |   |  |  |
| DEVELOPMENT APPLICATION       |         |     |      |      |       |   |  |  |
| SHADOW ANALYSIS 02            |         |     |      |      |       |   |  |  |
| Project No. Drawing No. issue |         |     |      |      | issue |   |  |  |
| 2021-15 A-402 D               |         |     |      |      |       | D |  |  |