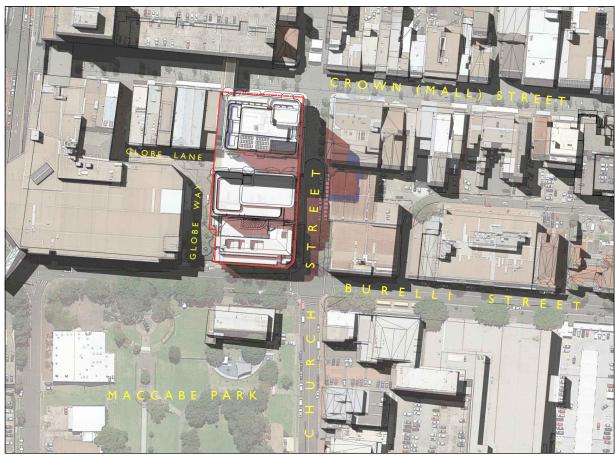

## LEGEND

SHADOWS CAST FROM EXISTING BUILDINGS

INDICATES SHADOW CAST FROM PERMISSIBLE ENVELOPE OF BUILDING

INDICATES SHADOW CAST FROM ENVELOPE OF BUILDING ABOVE PERMISSIBLE HEIGHT

| Project                       |  |
|-------------------------------|--|
| PROPOSED 3-STAGE MIXED USE    |  |
| DEVELOPMENT COMPRISING OF     |  |
| HOTEL, OFFICE, MOTEL AND CLUB |  |
| OVER BASEMENT PARKING         |  |
| for                           |  |
| 71 CROWN PTY LTD              |  |
|                               |  |

at 80-82 CHURCH &163-171CROWN ST WOLLONGONG

| scale                         | NTS          |    |    |      |     |   |  |
|-------------------------------|--------------|----|----|------|-----|---|--|
| date                          | OCTOBER 2024 |    |    |      |     |   |  |
| drawn                         | LGD          | SJ | HR | chkd | ADM |   |  |
| drawing                       |              |    |    |      |     |   |  |
| DEVELOPMENT APPLICATION       |              |    |    |      |     |   |  |
| SHADOW ANALYSIS 01            |              |    |    |      |     |   |  |
| Project No. Drawing No. issue |              |    |    |      |     |   |  |
| 202 I                         | -15          |    |    | A-4( | )   | D |  |