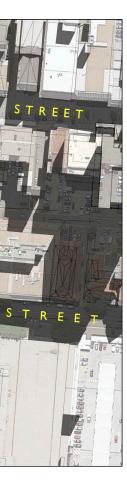

## LEGEND

SHADOWS CAST FROM EXISTING BUILDINGS

INDICATES SHADOW CAST FROM PERMISSIBLE ENVELOPE OF BUILDING

INDICATES SHADOW CAST FROM ENVELOPE OF BUILDING ABOVE PERMISSIBLE HEIGHT

| Project                       |  |
|-------------------------------|--|
| PROPOSED 3-STAGE MIXED USE    |  |
| DEVELOPMENT COMPRISING OF     |  |
| HOTEL, OFFICE, MOTEL AND CLUB |  |
| OVER BASEMENT PARKING         |  |
| for                           |  |
| 71 CROWN PTY LTD              |  |
|                               |  |

at 80-82 CHURCH &163-171CROWN ST WOLLONGONG

| scale                         | NTS          |    |    |      |     |   |  |
|-------------------------------|--------------|----|----|------|-----|---|--|
| date                          | OCTOBER 2024 |    |    |      |     |   |  |
| drawn                         | LGD          | SJ | HR | chkd | ADM |   |  |
| drawing                       |              |    |    |      |     |   |  |
| DEVELOPMENT APPLICATION       |              |    |    |      |     |   |  |
| SHADOW ANALYSIS 01            |              |    |    |      |     |   |  |
| Project No. Drawing No. issue |              |    |    |      |     |   |  |
| 202 I                         | -15          |    |    | A-4( | )   | D |  |

2pm