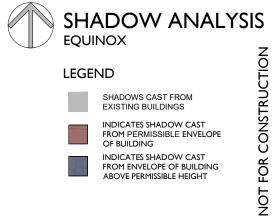

## LEGEND

SHADOWS CAST FROM EXISTING BUILDINGS

INDICATES SHADOW CAST FROM PERMISSIBLE ENVELOPE OF BUILDING

INDICATES SHADOW CAST FROM ENVELOPE OF BUILDING ABOVE PERMISSIBLE HEIGHT

| roject                        |  |
|-------------------------------|--|
| ROPOSED 3-STAGE MIXED USE     |  |
| DEVELOPMENT COMPRISING OF     |  |
| IOTEL, OFFICE, MOTEL AND CLUB |  |
| OVER BASEMENT PARKING         |  |
| or                            |  |
|                               |  |

171 CROWN PTY LTD

80-82 CHURCH &163-171CROWN ST WOLLONGONG

| scale                         | NTS          |    |    |      |     |  |
|-------------------------------|--------------|----|----|------|-----|--|
| date                          | OCTOBER 2024 |    |    |      |     |  |
| drawn                         | LGD          | SJ | HR | chkd | ADM |  |
| drawing                       |              |    |    |      |     |  |
| DEVELOPMENT APPLICATION       |              |    |    |      |     |  |
| SHADOW ANALYSIS 03            |              |    |    |      |     |  |
| Project No. Drawing No. issue |              |    |    |      |     |  |
| 2021-15 A-403 D               |              |    |    |      |     |  |

2pm

lpm