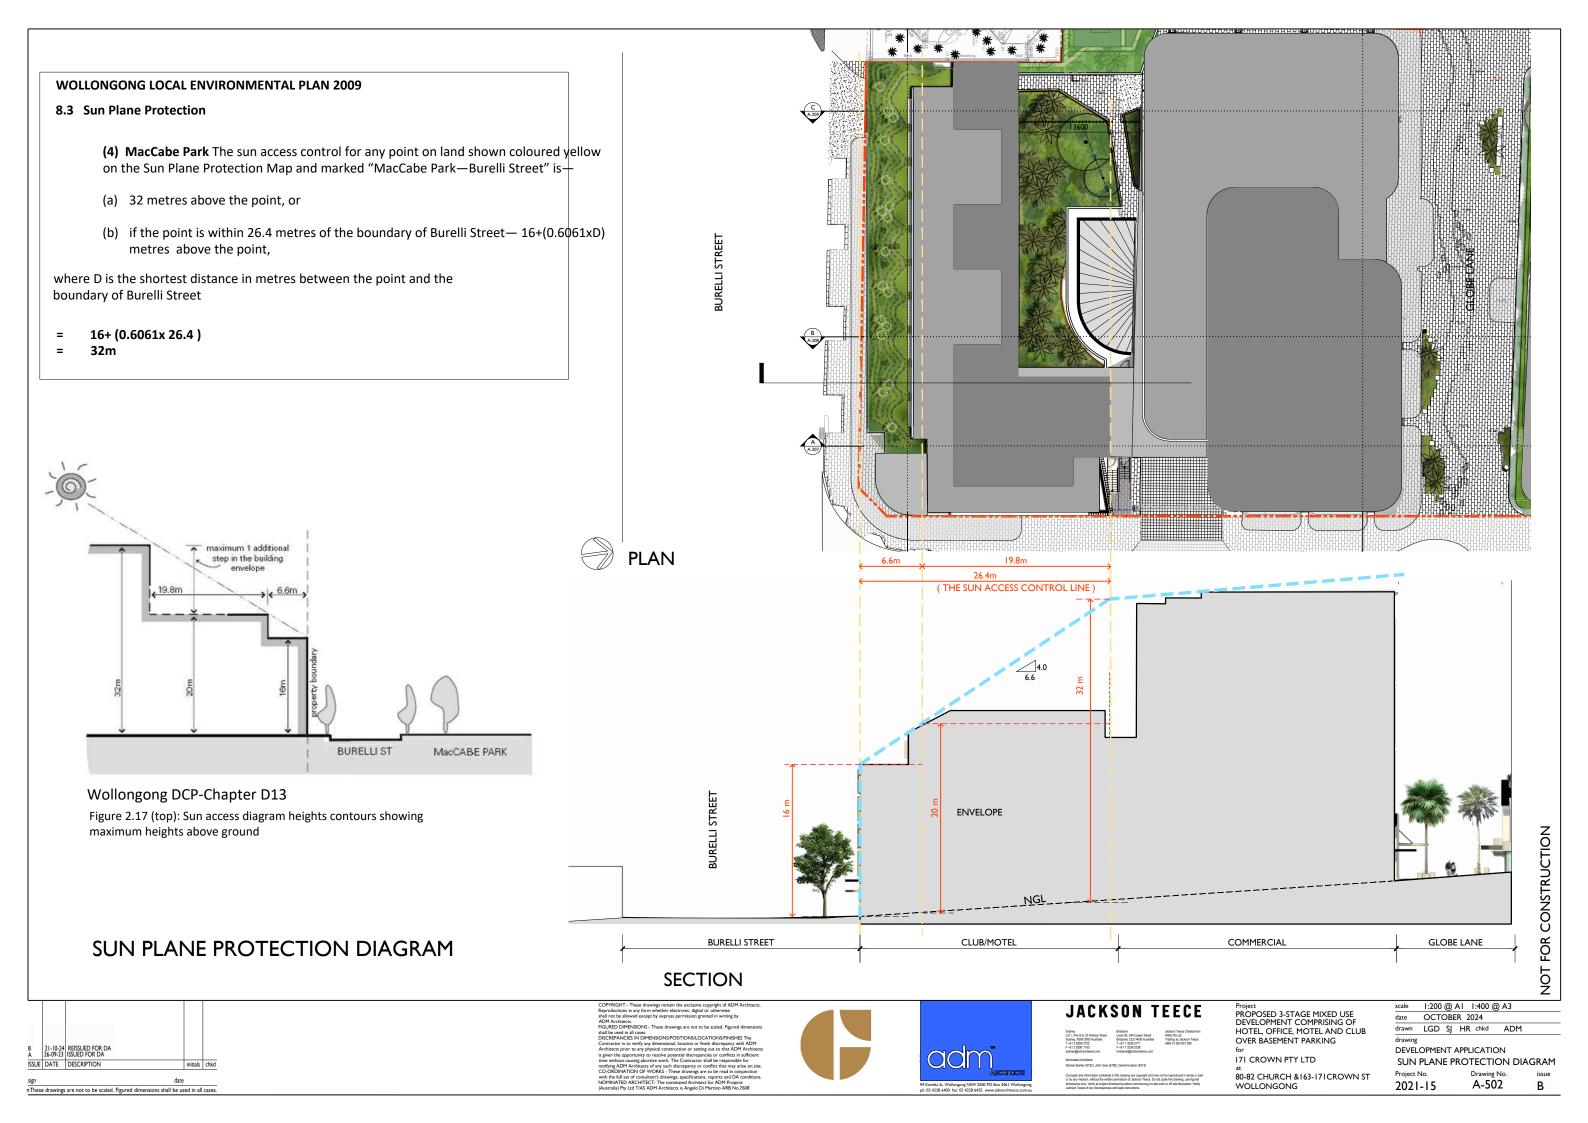

| for                                                     |                                                            |                      |            |  |
|                                                 | 171 CROWN PTY LTD                                       |                                                            |                      |            |  |
| n whole or part<br>use figured<br>ation. Notify | 80-82 CHURCH &163-171CROWN ST<br>WOLLONGONG             | Project No. 2021-15                                        | Drawing No.<br>A-501 | issue<br>D |  |
| alon. Holly                                     | WOLLONGONG                                              | 2021-15                                                    | A-501                | D          |  |