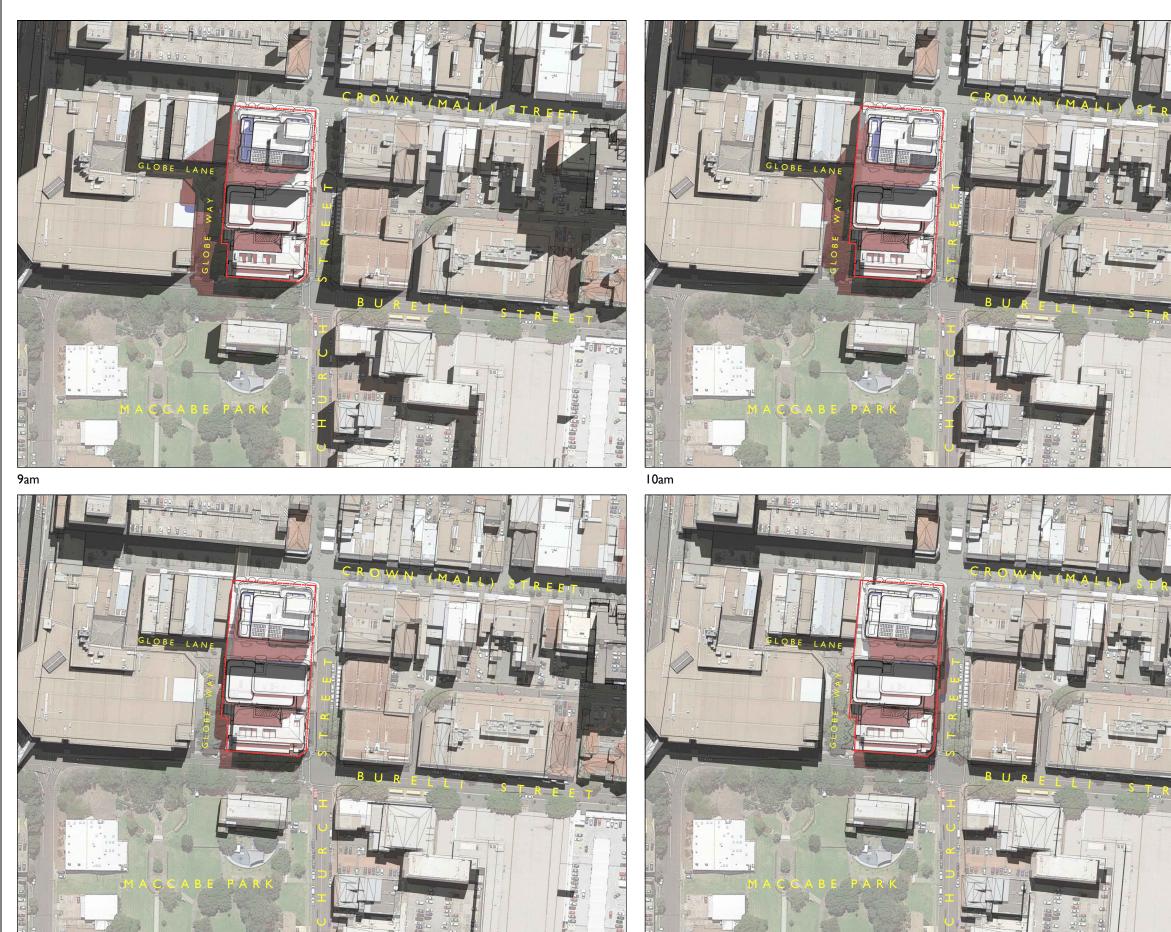

## LEGEND

SHADOWS CAST FROM EXISTING BUILDINGS

INDICATES SHADOW CAST FROM PERMISSIBLE ENVELOPE OF BUILDING

INDICATES SHADOW CAST FROM ENVELOPE OF BUILDING ABOVE PERMISSIBLE HEIGHT

| Project                       |  |
|-------------------------------|--|
| PROPOSED 3-STAGE MIXED USE    |  |
| DEVELOPMENT COMPRISING OF     |  |
| HOTEL, OFFICE, MOTEL AND CLUB |  |
| OVER BASEMENT PARKING         |  |
| for                           |  |
| 71 CROWN PTY LTD              |  |
|                               |  |

at 80-82 CHURCH &163-171CROWN ST WOLLONGONG

| scale                         | NTS          |    |    |      |     |   |  |
|-------------------------------|--------------|----|----|------|-----|---|--|
| date                          | OCTOBER 2024 |    |    |      |     |   |  |
| drawn                         | LGD          | SJ | HR | chkd | ADM |   |  |
| drawing                       |              |    |    |      |     |   |  |
| DEVELOPMENT APPLICATION       |              |    |    |      |     |   |  |
| SHADOW ANALYSIS 01            |              |    |    |      |     |   |  |
| Project No. Drawing No. issue |              |    |    |      |     |   |  |
| 202 I                         | -15          |    |    | A-4( | )   | D |  |