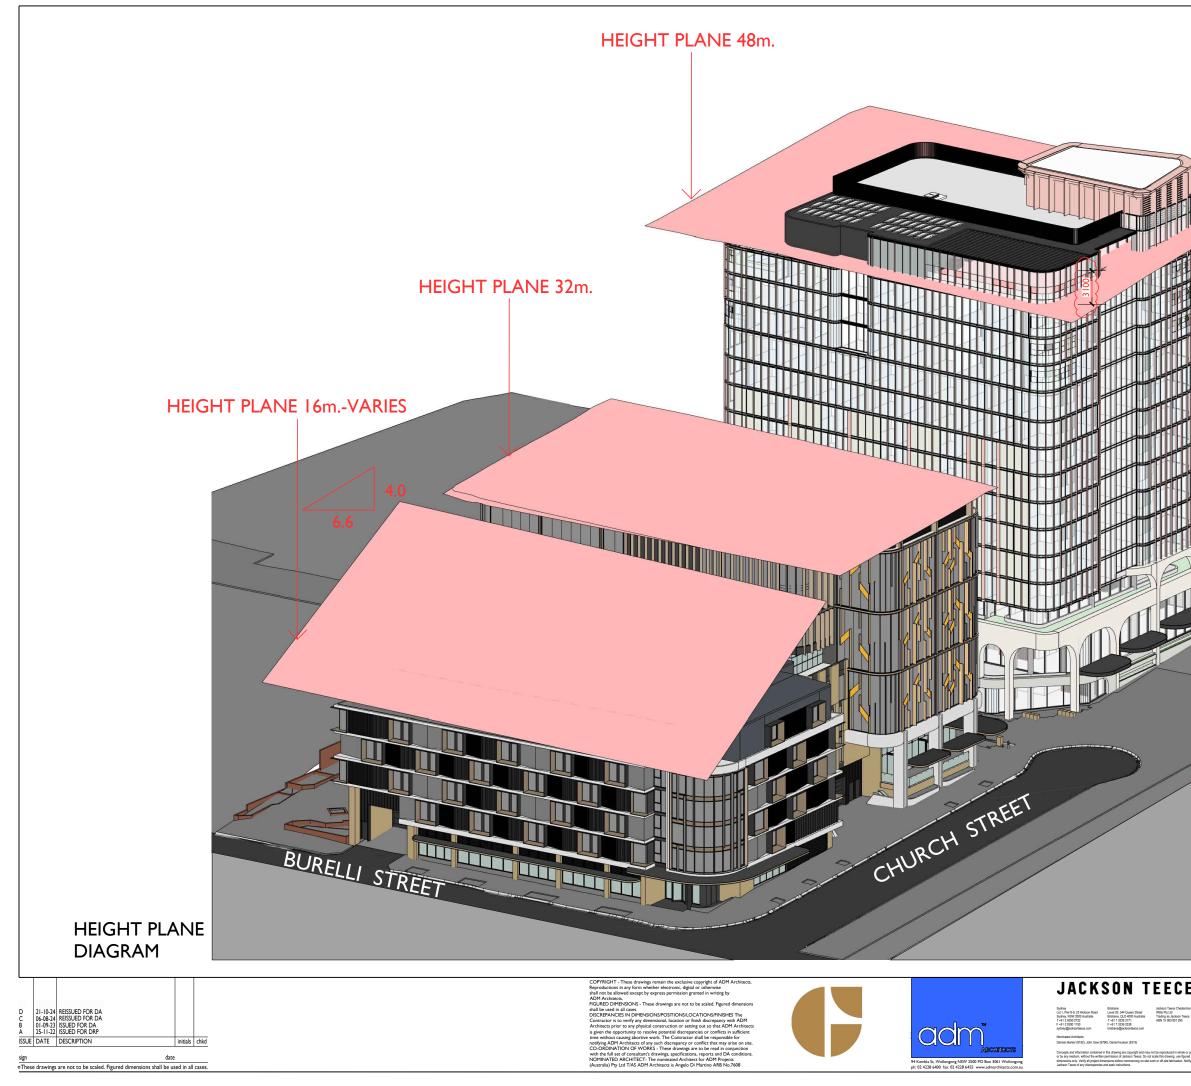

NTS OCTOBER 2024 LGD SJ HR chkd ADM LOPMENT APPLICATION DOW ANALYSIS 04 Drawing No issue D 2021-15 A-404

issue D

| CE                                              | Project                                                 | scale NTS                                                  |                      |            |  |
|-------------------------------------------------|---------------------------------------------------------|------------------------------------------------------------|----------------------|------------|--|
| ΓE                                              | PROPOSED 3-STAGE MIXED USE<br>DEVELOPMENT COMPRISING OF | date OCTO                                                  | 3ER 2024             |            |  |
| Chesterman                                      | HOTEL, OFFICE, MOTEL AND CLUB                           | drawn LGD S                                                | J HR chkd ADM        |            |  |
| ison Teece<br>7 290                             | OVER BASEMENT PARKING                                   | drawing<br>DEVELOPMENT APPLICATION<br>HEIGHT PLANE DIAGRAM |                      |            |  |
|                                                 | for                                                     |                                                            |                      |            |  |
|                                                 | 171 CROWN PTY LTD                                       |                                                            |                      |            |  |
| n whole or part<br>use figured<br>ation. Notify | 80-82 CHURCH &163-171CROWN ST<br>WOLLONGONG             | Project No. 2021-15                                        | Drawing No.<br>A-501 | issue<br>D |  |
| alon. Holly                                     | WOLLONGONG                                              | 2021-15                                                    | A-501                | D          |  |