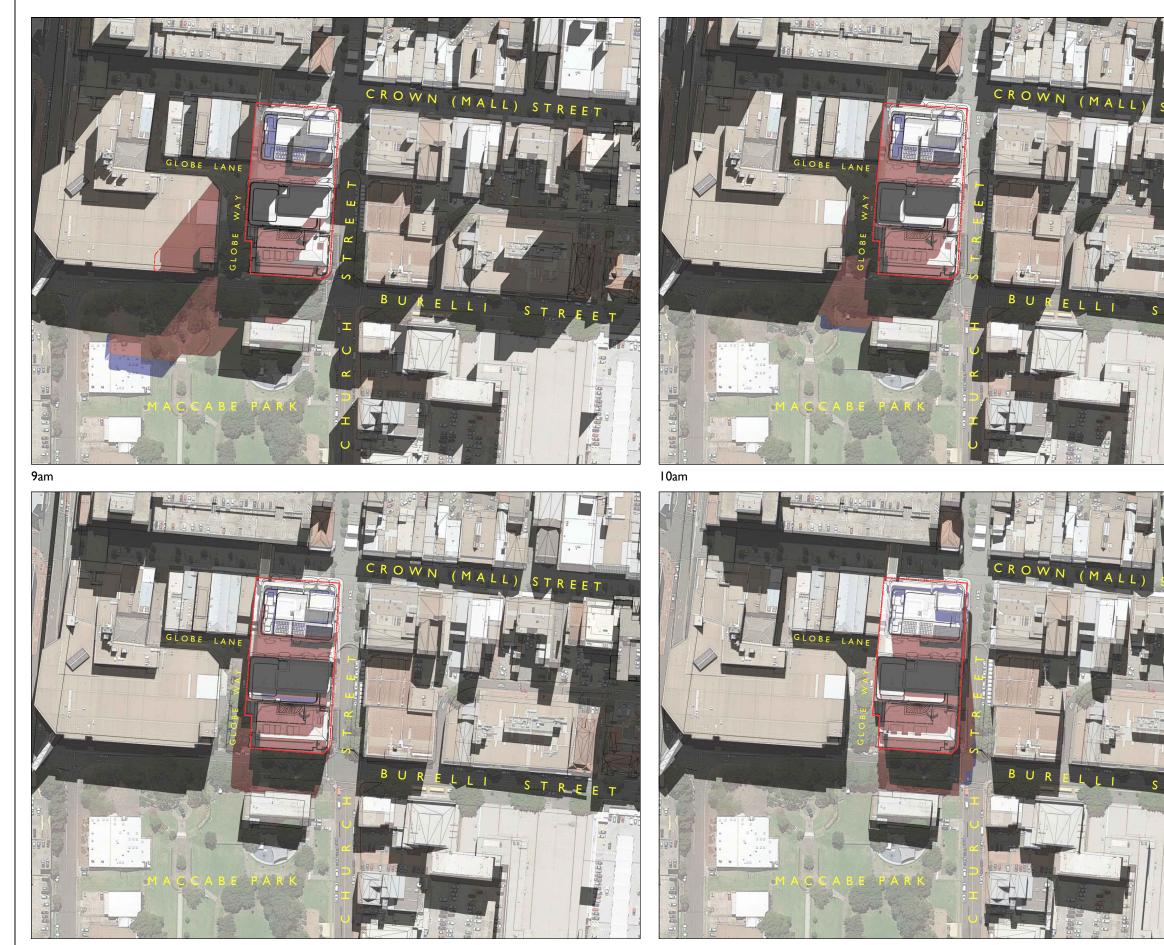

## LEGEND

SHADOWS CAST FROM EXISTING BUILDINGS

INDICATES SHADOW CAST FROM PERMISSIBLE ENVELOPE OF BUILDING

INDICATES SHADOW CAST FROM ENVELOPE OF BUILDING ABOVE PERMISSIBLE HEIGHT

| Project                       |  |
|-------------------------------|--|
| PROPOSED 3-STAGE MIXED USE    |  |
| DEVELOPMENT COMPRISING OF     |  |
| HOTEL, OFFICE, MOTEL AND CLUB |  |
| OVER BASEMENT PARKING         |  |
| for                           |  |
| 71 CROWN PTY LTD              |  |
|                               |  |

at 80-82 CHURCH &163-171CROWN ST WOLLONGONG

| scale                         | NTS          |    |    |      |     |   |  |
|-------------------------------|--------------|----|----|------|-----|---|--|
| date                          | OCTOBER 2024 |    |    |      |     |   |  |
| drawn                         | LGD          | SJ | HR | chkd | ADM |   |  |
| drawing                       |              |    |    |      |     |   |  |
| DEVELOPMENT APPLICATION       |              |    |    |      |     |   |  |
| SHADOW ANALYSIS 01            |              |    |    |      |     |   |  |
| Project No. Drawing No. issue |              |    |    |      |     |   |  |
| 202 I                         | -15          |    |    | A-4( | )   | D |  |